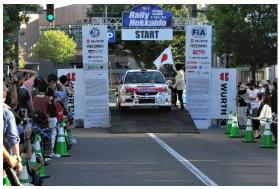

## Rally Hookaido 2023 Sponsorship as an official partner of the convention

Wuerth Japan Co.,Ltd. is pleased to announce that it will again be an official partner of Rally Hokkaido 2023, the FIA International Rally Championship and the seventh round of JAF All Japan Rally Championship, to be held in Obihiro and Tokachi areas of Hokkaido from July 14 (Fri) to September 8 (Sun), 2023.

In sponsoring Rally Hokkaido, now in its 11th year, we are preparing to further convey the appeal of the Wuerth brand through interaction not only with the participating teams but also with the spectators who attend the event.